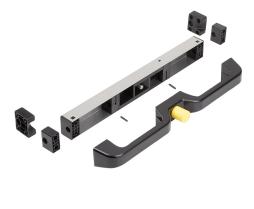

#### Item description/product images

# 06894 Grip with locking unit, steel

#### Note:

The grip with locking unit can be used for drawers with a width from 1.5 m. The rail thickness must be at least 17.5 mm. The system can be mounted in two positions. Front mounting for drawer retention and rear mounting for drawer retention and latching.

With the aid of the conversion kit for locking unit, the drawer can be locked in both closed and open position.