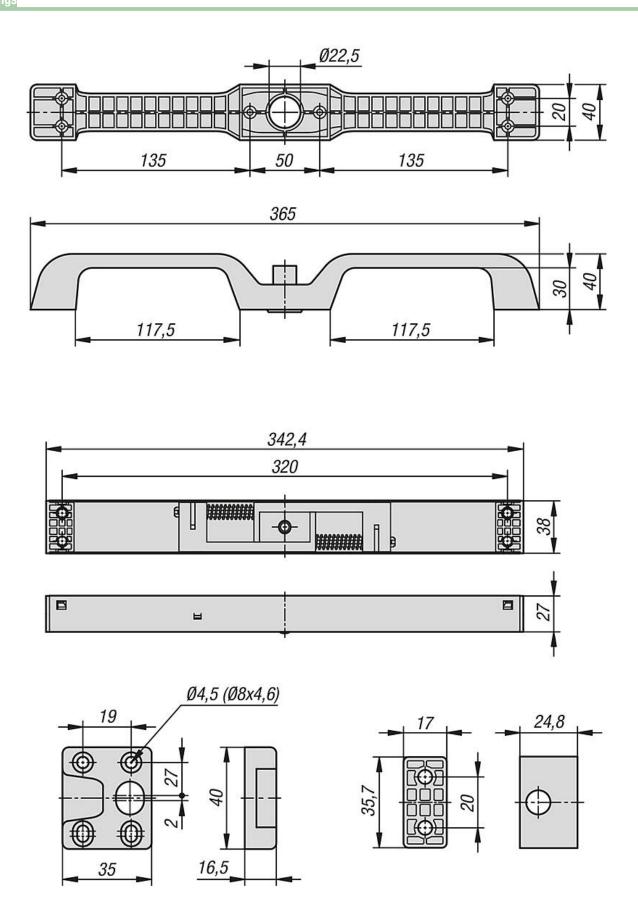

# 06894 Grip with locking unit, steel

# Overview of items

| Order No.    | Item           | Version 1         | Main<br>material | Main<br>colour | Surface finish<br>body | D  | L   | F=<br>thrust force<br>(N) |
|--------------|----------------|-------------------|------------------|----------------|------------------------|----|-----|---------------------------|
| 06894-060    | Grip           | with locking unit | steel            | black          | galvanised             | -  | -   | 60                        |
| 06894-120    | Grip           | with locking unit | steel            | black          | galvanised             | -  | -   | 120                       |
| 06894-91     | Conversion set | for locking unit  | plastic          | yellow         | -                      | -  | -   | -                         |
| 06894-900500 | Rod            | for locking unit  | steel            | -              | galvanised             | 10 | 500 | -                         |
| 06894-900750 | Rod            | for locking unit  | steel            | -              | galvanised             | 10 | 750 | -                         |
| 06894-910500 | Rod            | for locking unit  | stainless steel  | -              | bright                 | 10 | 500 | -                         |
| 06894-910750 | Rod            | for locking unit  | stainless steel  | -              | bright                 | 10 | 750 | =                         |